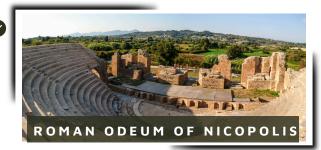

Paul probably stopped here after sailing from Illyricum (Rom 15:19) and later spent the winter in Nicopolis (1 Tim 3:12).

Discover the ancient ruins of Delphi and the museum, whose impressive collection includes an inscription concerning Governor Gallio (Acts 18:12).