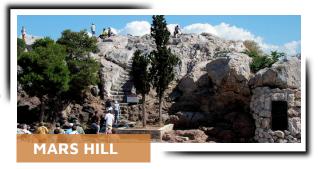

Here, you'll see Mars Hill, where Paul addressed the city leaders (Acts 17:19-33). See also the Parthenon, the Stoa of Attalos, the Theater of Dionysus, the Odeon of Herodes Atticus, the Temple of Hephaestus, the Arch of Hadrian and the Temple of Olympian Zeus.