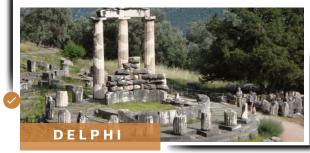

Paul probably stopped here after sailing from Illyricum (Rom 15:19) and later spent the winter in Nicopolis (1 Tim 3:12).

Discover the ancient ruins of Delphi and the museum, whose impressive collection includes an inscription concerning Governor Gallio (Acts 18:12).